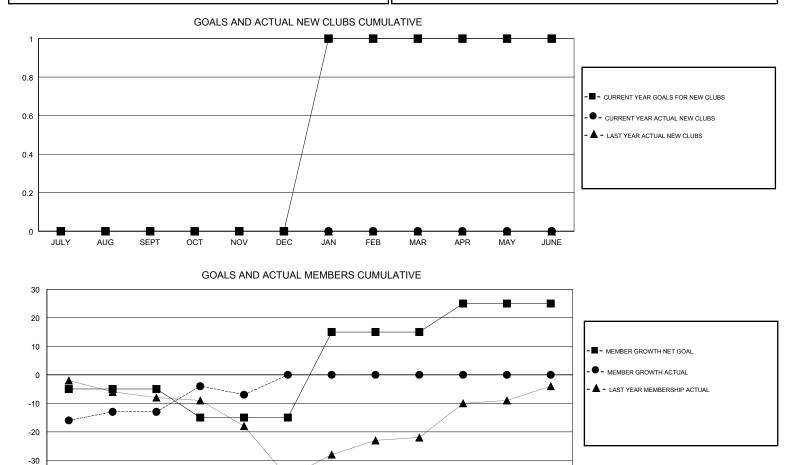

## LOCATION GREECE

GMT CA

| Clubs         |               |             |               | Members               |                           |                         |                                                    |  |  |
|---------------|---------------|-------------|---------------|-----------------------|---------------------------|-------------------------|----------------------------------------------------|--|--|
|               | RESULTS FOR   | R 2017-2018 |               | RESULTS FOR 2017-2018 |                           |                         |                                                    |  |  |
| QUARTER       | NEW CLUB GOAL | NEW CLUBS   | DROPPED CLUBS | QUARTER               | MEMBER GROWTH NET<br>GOAL | MEMBER GROWTH<br>ACTUAL | DROPPED<br>MEMBERS ACTUAL<br>(including transfers) |  |  |
| JULY/AUG/SEPT | 0             | 0           | 0             | JULY/AUG/SEPT         | -5                        | 27                      | 31                                                 |  |  |
| OCT/NOV/DEC   | 0             | 0           | 0             | OCT/NOV/DEC           | -10                       | 19                      | 12                                                 |  |  |
| JAN/FEB/MAR   | 1             | 0           | 0             | JAN/FEB/MAR           | 30                        | 0                       | 0                                                  |  |  |
| APR/MAY/JUNE  | 0             | 0           | 0             | APR/MAY/JUNE          | 10                        | 0                       | 0                                                  |  |  |